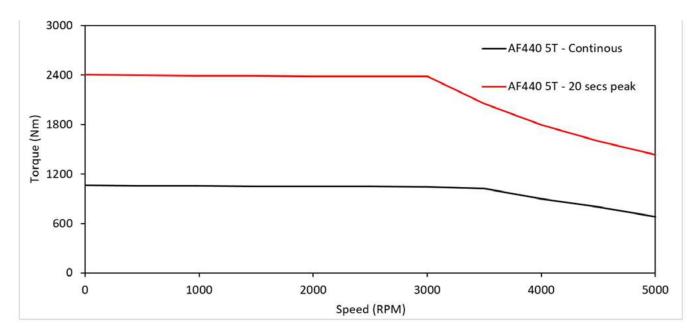

### 5 Turn - 750 VDC

All values in graphs are quoted for 45°C ambient with coolant at 55°C inlet temperature and 32 LPM flow rate. Efficiency will vary based on Voltages and Turn count