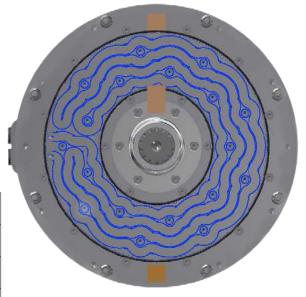

### **Stator Coolant Path**

\*\* For up to 20s test conditions

<sup>#</sup>All values in table are quoted for 45°C ambient with coolant at 55°C inlet temperature and 32 LPM flow rate. Higher coolant temperature possible, please contact <u>electrificationsales@turntide.com</u>