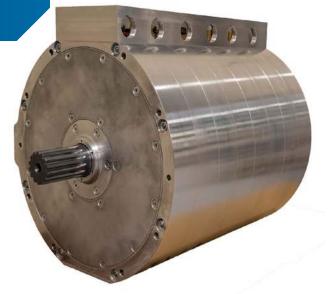

supply voltages <800V<sub>nc</sub>
- + Designed to be driven by two inverters
- + Liquid cooling for improved heat transfer and enhanced performance, using water/glycol for system integration
- + Integrated PT100 winding temperature sensors
- + Sin/Cos resolver compatible with most commercially available inverters

# Specifications at $600V_{nc}^{\dagger\dagger}$

| Model                               | AF440 |
|-------------------------------------|-------|
| Maximum Speed (rpm)                 | 5000  |
| Continuous Torque (Nm)              | 1040  |
| Peak Torque** (Nm)                  | 2400  |
| Nominal Output Power (kW)           | 376   |
| Peak Output Power** (kW)            | 880   |
| Recommended Coolant Flow Rate (LPM) | 32    |
| Weight (kg)                         | 160   |



Turntide AF440 (with shaft seal)



### **Stator Coolant Path**

\*\* For up to 20s test conditions

<sup>#</sup>All values in table are quoted for 45°C ambient with coolant at 55°C inlet temperature and 32 LPM flow rate. Higher coolant temperature possible, please contact <u>electrificationsales@turntide.com</u>



For further information please contact our team of experts at <a href="mailto:electrificationsales@turntide.com">electrificationsales@turntide.com</a>



### 5 Turn - 750 VDC



All values in graphs are quoted for 45°C ambient with coolant at 55°C inlet temperature and 32 LPM flow rate. Efficiency will vary based on Voltages and Turn count

### Dimensions

All dimensions shown in mm



### TURNTIDE TECHNOLOGIES

Our breakthrough technologies accelerate electrification and sus