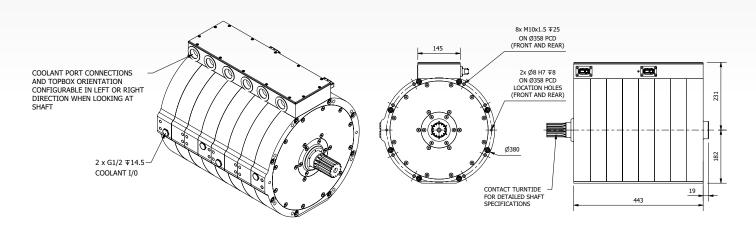

commended Coolant Flow Rate (LPM) | 32    |
| Weight (kg)                         | 160   |



Turntide AF440 (with shaft seal)



### **Stator Coolant Path**

\*\* For up to 20s test conditions

<sup>#</sup>All values in table are quoted for 45°C ambient with coolant at 55°C inlet temperature and 32 LPM flow rate. Higher coolant temperature possible, please contact <u>electrificationsales@turntide.com</u>



For further information please contact our team of experts at <a href="mailto:electrificationsales@turntide.com">electrificationsales@turntide.com</a>



### 5 Turn - 750 VDC



All values in graphs are quoted for 45°C ambient with coolant at 55°C inlet temperature and 32 LPM flow rate. Efficiency will vary based on Voltages and Turn count

### Dimensions

All dimensions shown in mm



### TURNTIDE TECHNOLOGIES

Our breakthrough technologies accelerate electrification and sustainable operations for energy-intensive industries



Turntide Technologies | 1295 Forgewood Avenue, Sunnyvale, CA 94089 turntide.com | electrificationsales@turntide.com