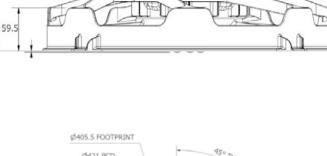

### Specifications

| Weight                        | 4.0 kg                           |
|-------------------------------|----------------------------------|
| Operational Voltage Range     | 36V to 52V                       |
| Operational Temperature Range | -30°C to +75°C                   |
| Storage Temperature Range     | -40°C to +85°C                   |
| Best Efficiency Point:        | 3764 m <sup>3</sup> /h @ 4350RPM |
| Max Input Power:              | approximately 600W               |