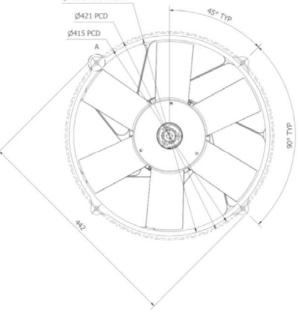

### Specifications

| Weight                        | 4.0 kg                           |
|-------------------------------|----------------------------------|
| Operational Voltage Range     | 36V to 52V                       |
| Operational Temperature Range | -30°C to +75°C                   |
| Storage Temperature Range     | -40°C to +85°C                   |
| Best Efficiency Point:        | 3764 m <sup>3</sup> /h @ 4350RPM |
| Max Input Power:              | approximately 600W               |