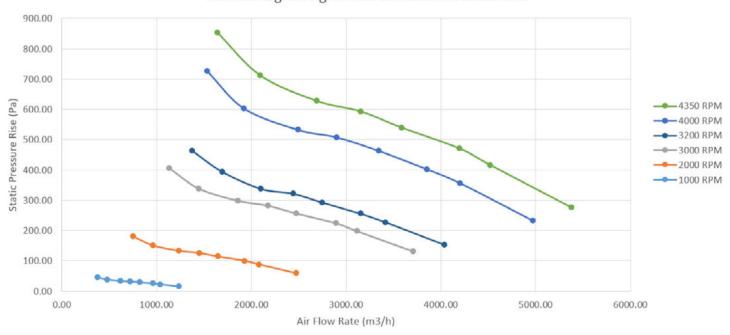

(1). Represent the connector on the fan

(2). Mating harness part number – 12059472. Pin description same as above

380mm Lightweight Pull Fan Static Pressure Rise

### Specifications

| Weight                        | 4.0 kg                           |
|-------------------------------|----------------------------------|
| Operational Voltage Range     | 36V to 52V                       |
| Operational Temperature Range | -30°C to +75°C                   |
| Storage Temperature Range     | -40°C to +85°C                   |
| Best Efficiency Point:        | 3764 m <sup>3</sup> /h @ 4350RPM |
| Max Input Power:              | approximately 600W               |