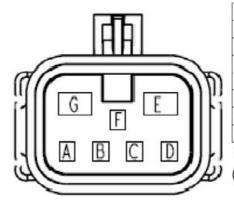

### Connector Information **– 12052200**<sup>(1) (2)</sup> Male 7 way Delphi 150/480 Sealed Connector

104.5

| Pin | Description        |
|-----|--------------------|
| A   | CAN LO             |
| В   | CAN HI             |
| С   | Enable (Ignition)  |
| D   | <b>PWM</b> Input   |
| E   | Battery (Positive) |
| F   | Address In         |
| G   | Ground (Return)    |

(1). Represent the connector on the fan

(2). Mating harness part number – 12059472. Pin description same as above

380mm Lightweight Pull Fan Static Pressure Rise