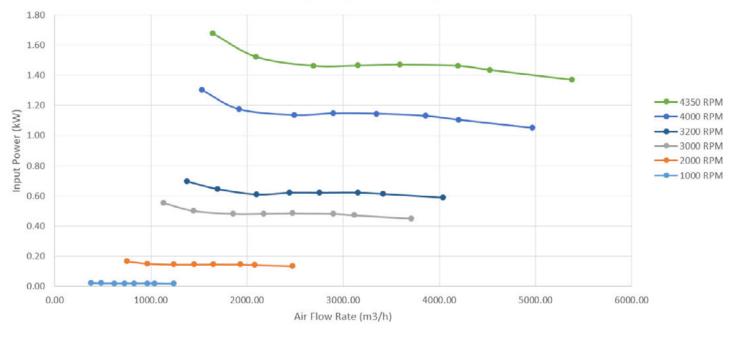

## Applications

- + Main engine cooling
- + Secondary cooling
- + Transmission cooling
- + ERG cooling
- + Oil cooling
- + Hydraulic cooling
- + HVAC cooling
- + Electronic cooling
- + CAC/Intercooler cooling

### Connector Information **– 12052200**<sup>(1) (2)</sup> Male 7 way Delphi 150/480 Sealed Connector



104.5

| Pin | Description        |
|-----|--------------------|
| A   | CAN LO             |
| В   | CAN HI             |
| С   | Enable (Ignition)  |
| D   | <b>PWM</b> Input   |
| E   | Battery (Positive) |
| F   | Address In         |
| G   | Ground (Return)    |

(1). Represent the connector on the fan

(2). Mating harness part number – 12059472. Pin description same as above





380mm Lightweight Pull Fan Static Pressure Rise

#### 380mm Lightweight Pull Fan Input Power



#### TURNTIDE TECHNOLOGIES

Our breakthrough technologies accelerate electrification and sustainable operations for energy-intensive industries



Turntide Technologies | 1295 Forgewood Avenue, Sunnyvale, CA 94089 turntide.com | hvacmotorsales@turntide.com