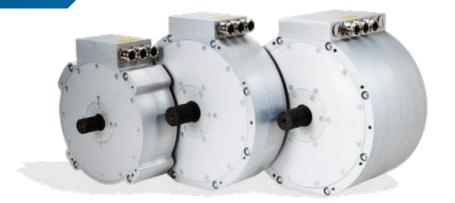

# Turntide Axial Flux Motor Range

Turntide offers a range of permanent magnet axial flux motors based on proprietary technology. These innovative motors are perfectly suited to EV or hybrid applications that need high torque and a limited package space.

## Specifications at 600V<sub>DC</sub>

| Model                       | AF125   | AF130   | AF140   | AF230   | AF240   | AF340   | AF440   |
|-----------------------------|---------|---------|---------|---------|---------|---------|---------|
| Maximum Speed (rpm)         | 12,000  | 8,000   | 5,000   | 8,000   | 5,000   | 5,000   | 5,000   |
| Continuous Torque (Nm)      | 100     | 145     | 260     | 290     | 520     | 780     | 1,040   |
| Peak Torque (20s) (Nm)      | 220     | 350     | 600     | 700     | 1,200   | 1,800   | 2,400   |
| Nominal Output Power (kW)   | 59      | 64      | 94      | 128     | 188     | 282     | 376     |
| Peak Output Power (20s)(kW) | 100     | 140     | 220     | 280     | 440     | 660     | 880     |
| Dimensions* LxD (mm)        | 110x258 | 110x300 | 115x380 | 212x300 | 212x380 | 333x380 | 443x380 |
| Weight** (kg)               | 22      | 30      | 43      | 58      | 82      | 122     | 160     |