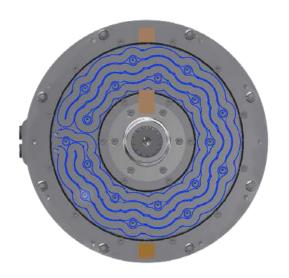

tide offers a range of permanent magnet axial flux motors based on proprietary technology. These innovative motors are perfectly suited to EV or hybrid applications that need high torque and a limited package space.



## **Features**

- + Very high torque and power density
- + Low cogging and low ripple torque
- + Compact design with flat front and back faces for easy mounting
- + Suitable for inverter supply voltages up to 800V<sub>pc</sub>
- + Peak Efficiency >95%
- + Low inertia composite rotor with excellent rotor dynamic stability
- + Water glycol liquid cooling for improved heat transfer and enhanced performance
- + Standard variants utilize spline shafts
- + Integrated PT100 temperature sensors in windings
- + Sin/Cos resolver compatible with most commercially available inverters



**Stator Coolant Path** 

## Specifications at 600V<sub>DC</sub>

| Model                       | AF125   | AF130   | AF140   | AF230   | AF240   | AF340   | AF440   |
|-----------------------------|---------|---------|---------|---------|---------|---------|---------|
| Maximum Speed (rpm)         | 12,000  | 8,000   | 5,000   | 8,000   | 5,000   | 5,000   | 5,000   |
| Continuous Torque (Nm)      | 100     | 145     | 260     | 290     | 520     | 780     | 1,040   |
| Peak Torque (20s) (Nm)      | 220     | 350     | 600     | 700     | 1,200   | 1,800   | 2,400   |
| Nominal Output Power (kW)   | 59      | 64      | 94      | 128     | 188     | 282     | 376     |
| Peak Output Power (20s)(kW) | 100     | 140     | 220     | 280     | 440     | 660     | 880     |
| Dimensions* LxD