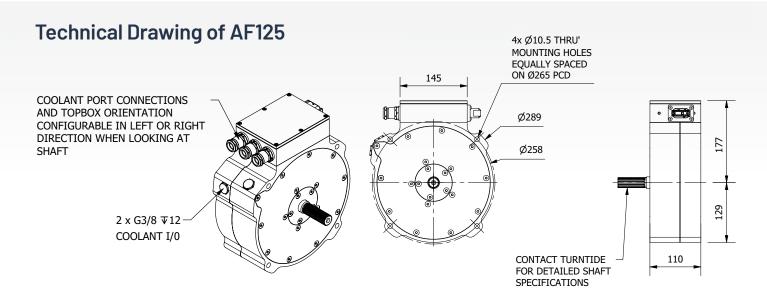

## Specifications at 600V<sub>DC</sub>

| Model                       | AF125   | AF130   | AF140   | AF230   | AF240   | AF340   | AF440   |
|-----------------------------|---------|---------|---------|---------|---------|---------|---------|
| Maximum Speed (rpm)         | 12,000  | 8,000   | 5,000   | 8,000   | 5,000   | 5,000   | 5,000   |
| Continuous Torque (Nm)      | 100     | 145     | 260     | 290     | 520     | 780     | 1,040   |
| Peak Torque (20s) (Nm)      | 220     | 350     | 600     | 700     | 1,200   | 1,800   | 2,400   |
| Nominal Output Power (kW)   | 59      | 64      | 94      | 128     | 188     | 282     | 376     |
| Peak Output Power (20s)(kW) | 100     | 140     | 220     | 280     | 440     | 660     | 880     |
| Dimensions* LxD (mm)        | 110x258 | 110x300 | 115x380 | 212x300 | 212x380 | 333x380 | 443x380 |
| Weight** (kg)               | 22      | 30      | 43      | 58      | 82      | 122     | 160     |

<sup>\*</sup>Reference diameter excludes top connector housing. Please contact electrificationsales@turntide.com for additional information.

<sup>\*\*</sup> Weight as delivered dry