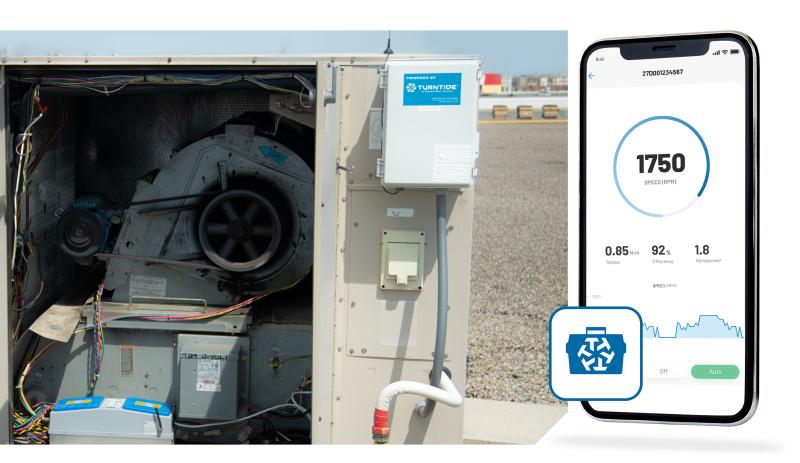

Adjust motor operating parameters and flows

Access real-time motor performance data

Quickly find troubleshooting information and processes