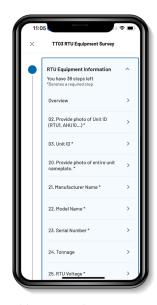

Integrates all project management workflows

Simplifies the equipment surveying process with step-by-step guidance and instructions

Extracts text from images to reduce time to capture information