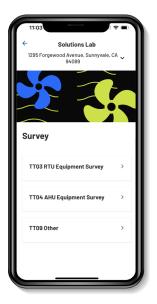

Integrates all project management workflows

Simplifies the equipment surveying process with step-by-step guidance and instructions

Extracts text from images to reduce time to capture information