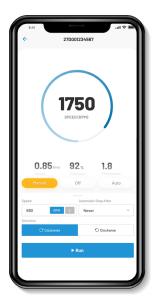

Adjust motor operating parameters and flows

Access real-time motor performance data

Quickly find troubleshooting information and processes