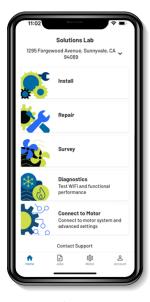

#### Access everything you need for a rooftop visit right from your phone

- · Reduces paperwork in the field
- Eliminates the need to bring extra computing devices to the rooftop
- · Assists technicians with timely help and support

Access everything you need for any rooftop visit, in one application

Allows users to commission Turntide motors with their personal mobile device

Houses important installation information and documentation

Integrates all project management workflows

Simplifies the equipment surveying process with step-by-step guidance and instructions

Extracts text from images to reduce time to capture information