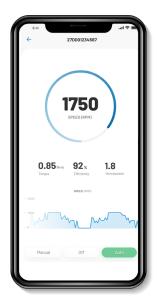

Adjust motor operating parameters and flows

Access real-time motor performance data

Quickly find troubleshooting information and processes