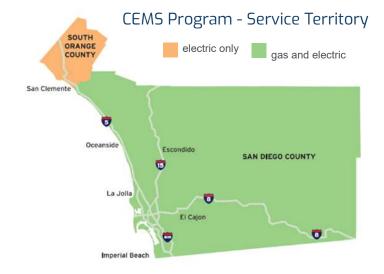

## Location Eligibility

- · Must be within SDG&E's service area
- Must be an existing SDG&E commercial gas or electric customer on a qualifying rate schedule
- Must have a monthly electrical demand greater than
  20 kW over the most recent 12-month period