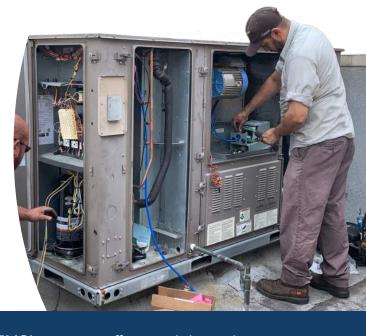

## Energy-saving innovation on your building's rooftop

The high rotor pole-switched reluctance motor, patented and designed by Turntide, runs rooftop units more efficiently, reducing HVAC energy use by an average of 64%. Turntide's Smart Motor System™ is comprised of a motor and motor controller which runs optimal sequences to ensure comfort with minimal energy use.