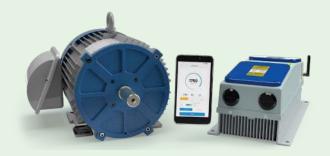

## Energy-saving innovation on your building's rooftop

The high rotor pole-switched reluctance motor, patented and designed by Turntide, runs rooftop units more efficiently, reducing HVAC energy use by an average of 64%. Turntide's Smart Motor System™ is comprised of a motor and motor controller which runs optimal sequences to ensure comfort with minimal energy use.