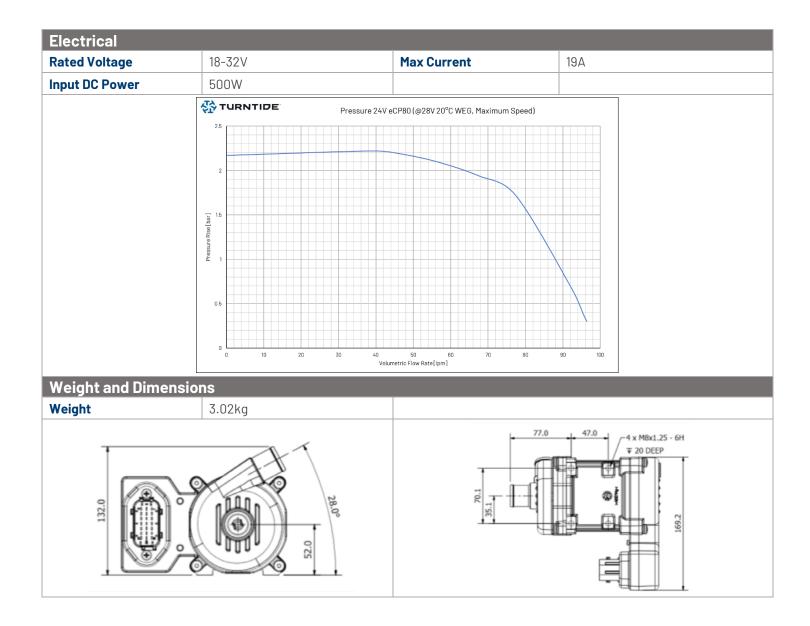

## **Specifications**

| Characteristics                      |                                  |                                       |                                                                        |  |
|--------------------------------------|----------------------------------|---------------------------------------|------------------------------------------------------------------------|--|
| Pump Type                            | Sealless Centrifugal<br>Impeller | Best Efficiency Point (BEP)           | 77.4LPM @ 1.8bar static pressure rise                                  |  |
| Min Operating Temp                   | -30°C**                          | Max Operating Temp                    | +75°C**                                                                |  |
| Min Storage Temp                     | -40°C**                          | Max Storage Temp                      | +85°C**                                                                |  |
| Fluid Inlet and Outlet<br>Connection | 1" Hose Barb                     | Housing Material                      | Cast Aluminium LM6                                                     |  |
| IP Rating                            | IP6k9k                           | ** Product family tested to IS016750- | ** Product family tested to IS016750-4 for operating and storage temps |  |
| Interface                            |                                  |                                       |                                                                        |  |
| Control                              | SAE J1939 or CAN J1939           | Connector                             | AMP MCP LEVYSEAL sealed connector 1534238-1                            |  |