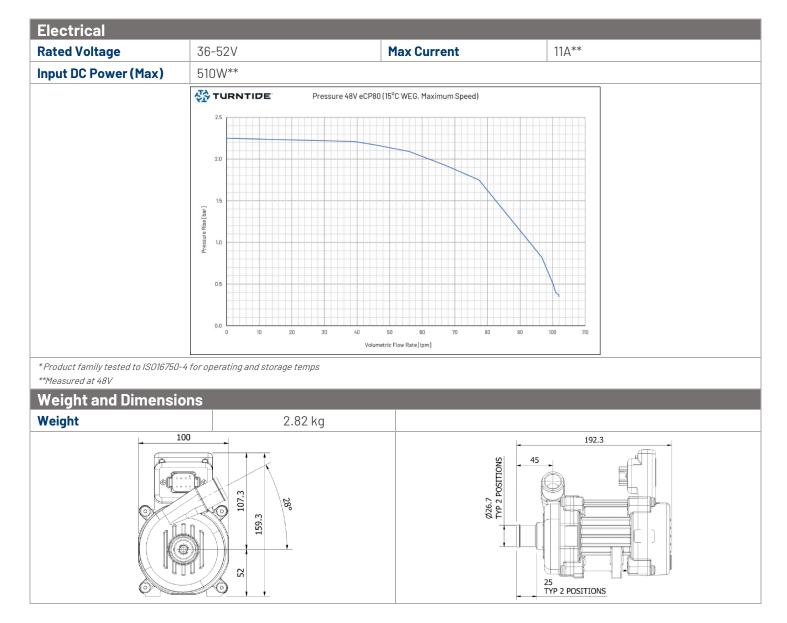

## **Specifications**

| Characteristics    |                                  |                             |                                          |
|--------------------|----------------------------------|-----------------------------|------------------------------------------|
| Pump Type          | Sealless Centrifugal<br>Impeller | Best Efficiency Point (BEP) | 77.4LPM @ 1.8bar static pressure rise    |
| Min Operating Temp | -30°C*                           | Max Operating Temp          | +75°C*                                   |
| Min Storage Temp   | -40°C*                           | Max Storage Temp            | +85°C*                                   |
| Fluid Connections  | 1" Hose Barb                     | Housing Material            | Cast Aluminium LM6                       |
| IP Rating          | IP6k9k                           |                             |                                          |
| Interface          |                                  |                             |                                          |
| Control            | CAN (SAE J1939 compatible)       | Connector                   | Deutsch ICT (TE Connectivity) DT-15-08PA |