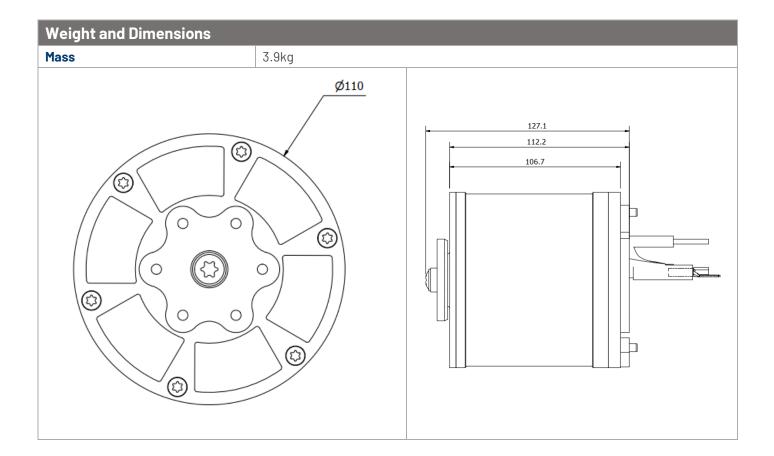

## Specifications

| Physical Characteristics  |           |                                     |                          |
|---------------------------|-----------|-------------------------------------|--------------------------|
| Housing Material          | Aluminium | IP rating                           | IP 6k9k                  |
| Performance               |           |                                     |                          |
| Rated Power               | 7.3kW     | Coolant inlet temperature range*    | -20°C to 75°C            |
| Rated Speed               | 5900RPM   | Ambient temperature<br>range*       | -20°C to 81°C            |
| Rated Torque              | 11.78Nm   | Coolant flow rate                   | 7.5 LPM                  |
| Peak Motor Efficiency     | >93%      |                                     | * During motor operation |
| Electrical Specifications |           |                                     |                          |
| Inverter input Voltage    | 48V DC    | Current @ Rated Speed<br>and Torque | 172.5A(@48V)             |